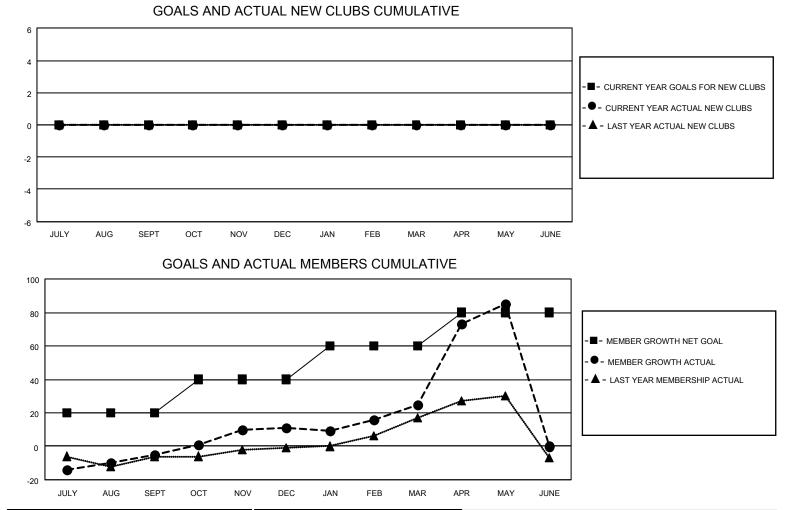

## LOCATION NEW HAMPSHIRE

District 44 H

Results as of: 5/31/2022

| Clubs                 |               |           |               | Members               |                        |                         |                                                    |
|-----------------------|---------------|-----------|---------------|-----------------------|------------------------|-------------------------|----------------------------------------------------|
| RESULTS FOR 2021-2022 |               |           |               | RESULTS FOR 2021-2022 |                        |                         |                                                    |
| QUARTER               | NEW CLUB GOAL | NEW CLUBS | DROPPED CLUBS | QUARTER               | BER GROWTH NET<br>GOAL | MEMBER GROWTH<br>ACTUAL | DROPPED<br>MEMBERS ACTUAL<br>(including transfers) |
| JULY/AUG/SEPT         | 0             | 0         | 0             | JULY/AUG/SEPT         | 20                     | 22                      | 27                                                 |
| OCT/NOV/DEC           | 0             | 0         | 0             | OCT/NOV/DEC           | 20                     | 50                      | 34                                                 |
| JAN/FEB/MAR           | 0             | 0         | 0             | JAN/FEB/MAR           | 20                     | 34                      | 20                                                 |
| APR/MAY/JUNE          | 0             | 0         | 0             | APR/MAY/JUNE          | 20                     | 62                      | 2                                                  |